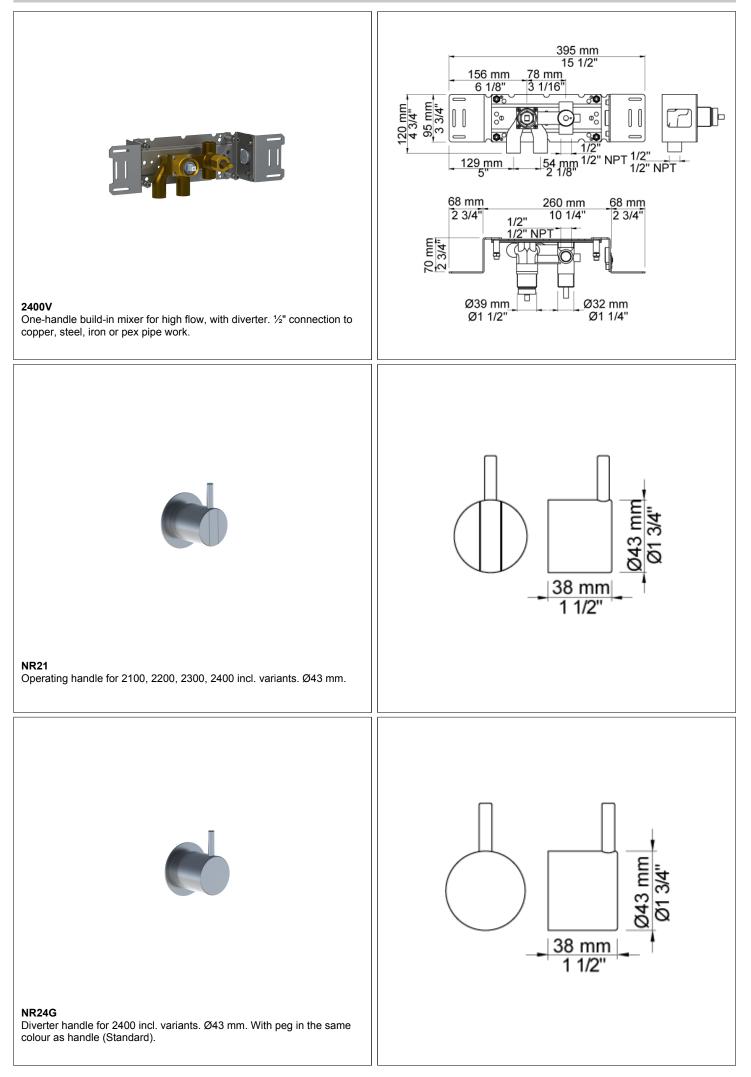

## 2402-071

One-handle build-in mixer with ceramic disc technology and diverter.2402-071UP = Build-in mixer 2400V, 200M.2402-071AP = Handle NR21, handle NR24G, hand shower and hand shower holder with non-return valve 070, hose 1500 mm, two-hole plate 60 x 153 mm VR1040, 60 mm circular flange 001.