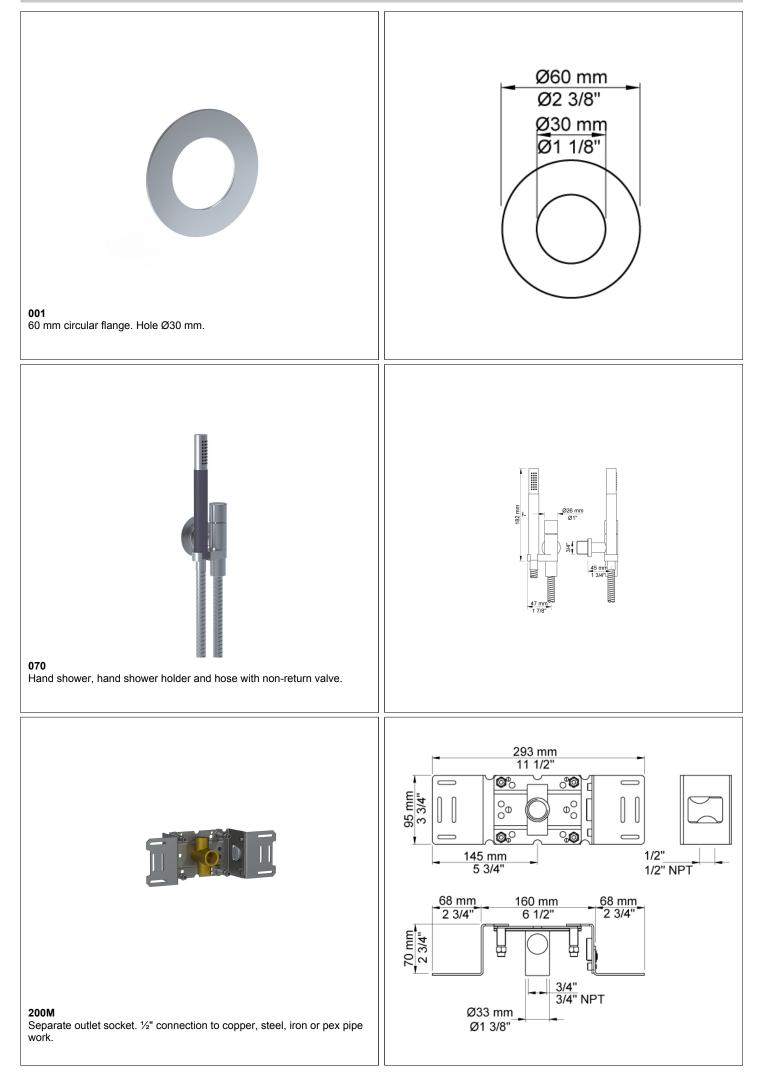

## 2402-071

One-handle build-in mixer with ceramic disc technology and diverter.2402-071UP = Build-in mixer 2400V, 200M.2402-071AP = Handle NR21, handle NR24G, hand shower and hand shower holder with non-return valve 070, hose 1500 mm, two-hole plate 60 x 153 mm VR1040, 60 mm circular flange 001.