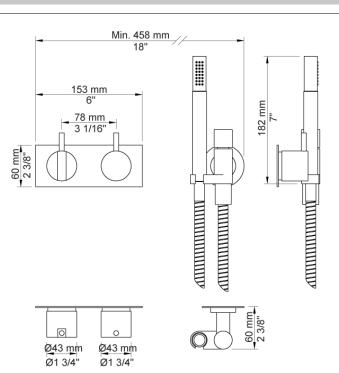

## 2402-071

One-handle build-in mixer with ceramic disc technology and diverter.2402-071UP = Build-in mixer 2400V, 200M.2402-071AP = Handle NR21, handle NR24G, hand shower and hand shower holder with non-return valve 070, hose 1500 mm, two-hole plate 60 x 153 mm VR1040, 60 mm circular flange 001.