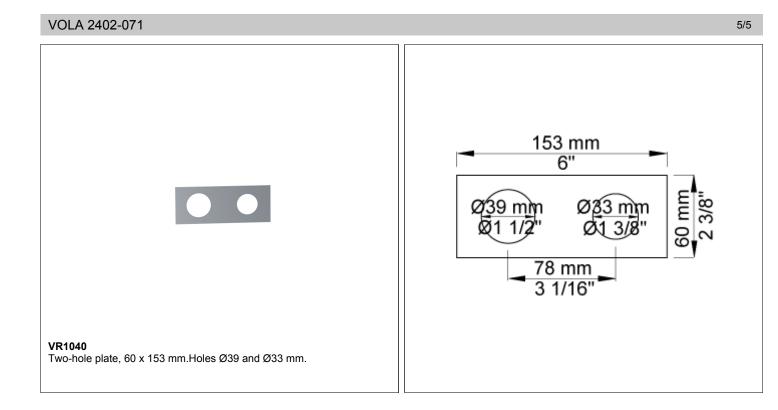

## 2402-071

One-handle build-in mixer with ceramic disc technology and diverter.2402-071UP = Build-in mixer 2400V, 200M.2402-071AP = Handle NR21, handle NR24G, hand shower and hand shower holder with non-return valve 070, hose 1500 mm, two-hole plate 60 x 153 mm VR1040, 60 mm circular flange 001.